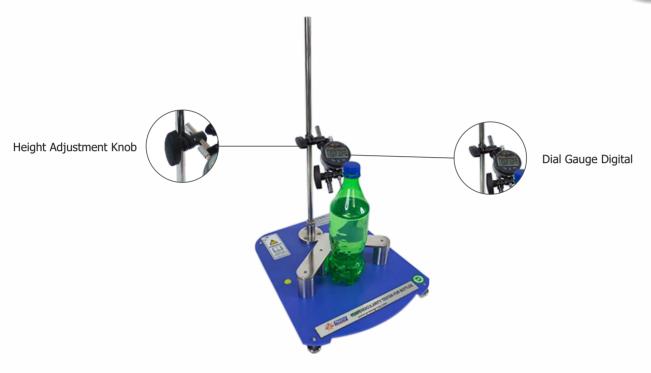

# **Bottle Perpendicularity Tester**

#### Model No. PPTB - 0109

**Bottle Perpendicularity Tester** is a consistent tool that helps the manufacturer in testing the perpendicularity of PET Bottles or Blow molded containers. It is based on the principle to test the accuracy of the shape and size of bottle.

- Easy and accurate readout
- Comes with Zero Tolerance
- Adjustable measurement operations
- Repeatability in test measurements of bottles/blow molded containers

With Bottle Perpendicularity Tester, PET Bottle/Container Perpendicularity is checked as it is depends upon the shape, size and quality of product. It has a basic turntable where the test specimen is placed and rotated with a probe checking the differential in movement.

### **Highlights:**

| Gauge           | 1                                                        |
|-----------------|----------------------------------------------------------|
| Bottle Size     | Upto 2.5 litres (max height of bottle 350mm & Dia 130 mm |
| Linearity Check | $\pm~0.010$ mm with slip gauge                           |
| Foot reset      | Adjustable                                               |
| Arm             | Adjustable flexible arm                                  |

Comes with height adjusting knob to adjust the height of gauge. Highly accurate and reliable instrument to measure the Perpendicularity of Bottles/Containers.

Thank you customers for choosing us as your partners in growth!